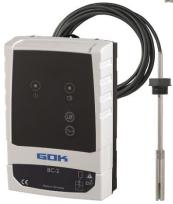

### Warranty

12 months provided fitting and operating instructions are observed.

|                                                                               | Part no. |
|-------------------------------------------------------------------------------|----------|
| **OLD VERSION** Overfill protector BC-1 IP 30 (probe 250 mm with 4,7 m cable) | 308 393  |
| **NEW VERSION** Overfill protector BC-2 IP 54 (probe 250 mm with 4,7 m cable) | 308 393  |
| Overfill protector BC-1 IP 65 (probe 250 mm with 4,7 m cable)                 | 308 396  |

# Overfill protector BC-1 / BC-2

Date: 02/2022 Page: 1/1

Replaces: Version 02/2018

OLD version BC-1 (IP 30)

NEW version BC-2 (IP 54)

Version BC-1 (IP 65)

S.A.S with Capital of 315 000€