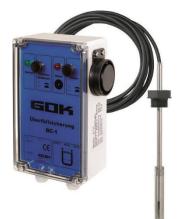

### Warranty

12 months provided fitting and operating instructions are observed.

|                                                                               | Part no. |
|-------------------------------------------------------------------------------|----------|
| **OLD VERSION** Overfill protector BC-1 IP 30 (probe 250 mm with 4,7 m cable) | 308 393  |
| **NEW VERSION** Overfill protector BC-2 IP 54 (probe 250 mm with 4,7 m cable) | 308 393  |
| Overfill protector BC-1 IP 65 (probe 250 mm with 4,7 m cable)                 | 308 396  |

# Overfill protector BC-1 / BC-2

Date: 02/2022 Page: 1/1

Replaces: Version 02/2018

OLD version BC-1 (IP 30)

NEW version BC-2 (IP 54)

Version BC-1 (IP 65)

S.A.S with Capital of 315 000€