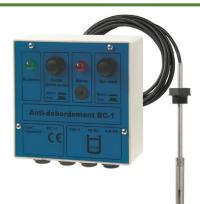

### Warranty

12 months provided fitting and operating instructions are observed.

|                                                                               | Part no. |
|-------------------------------------------------------------------------------|----------|
| **OLD VERSION** Overfill protector BC-1 IP 30 (probe 250 mm with 4,7 m cable) | 308 393  |
| **NEW VERSION** Overfill protector BC-2 IP 54 (probe 250 mm with 4,7 m cable) | 308 393  |
| Overfill protector BC-1 IP 65 (probe 250 mm with 4,7 m cable)                 | 308 396  |

# Overfill protector BC-1 / BC-2

Date: 02/2022 Page: 1/1

Replaces: Version 02/2018

OLD version BC-1 (IP 30)

NEW version BC-2 (IP 54)

Version BC-1 (IP 65)

S.A.S with Capital of 315 000€