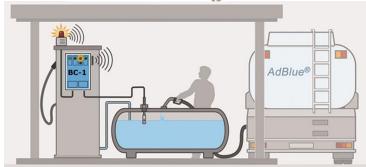

#### Désignation

Non-ATEX safety equipment consisting of a control unit and a probe intended for use in static storage tanks to be used as an overfill alarm system to avoid overfilling of tanks. It has one relay output (by changeover contact) for additional alarm.

- Suitable for a wide range of flammable and non-flammable waterpolluting liquids: heating oil, heavy oil, diesel, biodiesel, petrol, FAME, oils, water, mixtures oil-water, AdBlue®...
- To be fitted outside the EX protection zone

- Triggers a preventive visual/audible alarm when the liquids comes in contact with the probe which is fitted inside the tank
- At this stage, the delivery must be immediately stopped (e.g. close the valve or turn the pump off on the filling point)